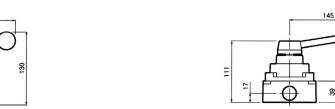

# DIMENSIONS (mm)

#### SHV 400-06

Panel cut dimension

Max. panel thickness 8mm