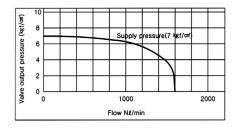

| Side   | Body     |
| 1    | Side   | Panel    |

- 4 Position Symbol
  - 0 3position (Closed center)
  - 2 2position
- 5 Port Size
  - 02 Rc(PT)1/4 "
  - 03 Rc(PT)3/8 "
  - 04 Rc(PT)1/2 "
  - 06 Rc(PT)3/4 "

### Symbol



2 position



3 position Closed Center

# Specification

| Fluid                   | Compressed Air            |
|-------------------------|---------------------------|
| Max. supply pressure    | 1.5MPa [15.3 kgf/cm²]     |
| Max. operating pressure | 0~0.97MPa [0~9.9 kgf/cm²] |
| Ambient temperature     | 5 ~ 60℃                   |
| Operating angle         | 90°                       |

### Precautions

① P and R position can not be changed reciprocally when piping. ( Valve plate can be detached )



# **SHV Series**



### FLOW CHARACTERISTICS





#### SHV 300



#### **SHV 400**



# DIMENSIONS (mm)

#### SHV 200



Panel cut dimension



Max. panel thickness 3.5mm

#### SHV 300



Panel cut dimension



Max. panel thickness 3.5mm



4-φ6.3



SHV 400-04

#### SHV 400-06



Panel cut dimension









Max. panel thickness 8mm