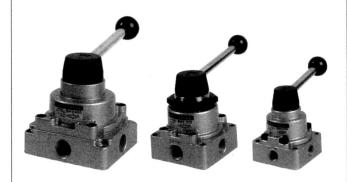

# SHV Series

SHV400-04

SHV310-03

SHV200-02

## How to order

SHV 2 0 0 - 02

- 1 Hand Valve
- 2 Body size
  - 2 1/4
  - 3 3/8
  - 4 1/2
- 3 Piping and Mounting method

| Mark | Piping | Mounting |
|------|--------|----------|
| 0    | Side   | Body     |
| 1    | Side   | Panel    |

# DIMENSIONS (mm)