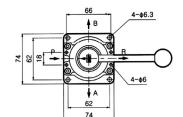

#### SHV 300

Panel cut dimension

Max. panel thickness 3.5mm

4-φ6.3

SHV 400-04

#### SHV 400-06

Panel cut dimension

Max. panel thickness 8mm