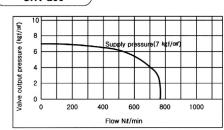

--------|
| 0    | Side   | Body     |
| 1    | Side   | Panel    |

- 4 Position Symbol
  - 0 3position (Closed center)
  - 2 2position
- 5 Port Size
  - 02 Rc(PT)1/4 "
  - 03 Rc(PT)3/8 "
  - 04 Rc(PT)1/2 "
  - 06 Rc(PT)3/4 "

### Symbol



2 position



3 position Closed Center

# Specification

| Fluid                   | Compressed Air            |
|-------------------------|---------------------------|
| Max. supply pressure    | 1.5MPa [15.3 kgf/cm²]     |
| Max. operating pressure | 0~0.97MPa [0~9.9 kgf/cm²] |
| Ambient temperature     | 5 ~ 60℃                   |
| Operating angle         | 90°                       |

### Precautions

① P and R position can not be changed reciprocally when piping. ( Valve plate can be detached )



# **SHV Series**



### FLOW CHARACTERISTICS





#### SHV 300



#### **SHV 400**



# DIMENSIONS (mm)

#### SHV 200



Panel cut dimension



Max. panel thickness 3.5mm

#### SHV 300



Panel cut dimension



Max. panel thickness 3.5mm



4-φ6.3



SHV 400-04

#### SHV 400-06



Panel cut dimension









Max. panel thickness 8mm