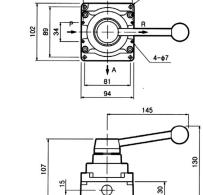

# DIMENSIONS (mm)

#### SHV 300

Panel cut dimension

Max. panel thickness 3.5mm

4-φ6.3

SHV 400-04