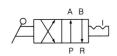

# SHV Series



SHV400-04

SHV310-03

SHV200-02

## How to order

SHV 2 0 0 - 02

- 1 Hand Valve
- 2 Body size
  - 2 1/4
  - 3 3/8
  - 4 1/2
- 3 Piping and Mounting method

| Mark | Piping | Mounting |
|------|--------|----------|
| 0    | Side   | Body     |
| 1    | Side   | Panel    |

- 4 Position Symbol
  - 0 3position (Closed center)
  - 2 2position
- 5 Port Size
  - 02 Rc(PT)1/4 "
  - 03 Rc(PT)3/8 "
  - 04 Rc(PT)1/2 "
  - 06 Rc(PT)3/4 "

### Symbol



2 position



3 position Closed Center

# Specification

| Fluid                   | Compressed Air            |
|-------------------------|---------------------------|
| Max. supply pressure    | 1.5MPa [15.3 kgf/cm²]     |
| Max. operating pressure | 0~0.97MPa [0~9.9 kgf/cm²] |
| Ambient temperature     | 5 ~ 60℃                   |
| Operating angle         | 90°                       |

### Precautions

① P and R position can not be changed reciprocally when piping. ( Valve plate can be detached )



# **SHV Series**



### FLOW CHARACTERISTICS





#### SHV 300



#### **SHV 400**



# DIMENSIONS (mm)

#### SHV 200



Panel cut dimension



Max. panel thickness 3.5mm

#### SHV 300



Panel cut dimension



Max. panel thickness 3.5mm



4-φ6.3



SHV 400-04

#### SHV 400-06



Panel