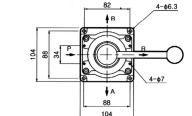

Symbol



2 position



3 position Closed Center

# Specification

| Fluid                   | Compressed Air            |
|-------------------------|---------------------------|
| Max. supply pressure    | 1.5MPa [15.3 kgf/cm²]     |
| Max. operating pressure | 0~0.97MPa [0~9.9 kgf/cm²] |
| Ambient temperature     | 5 ~ 60℃                   |
| Operating angle         | 90°                       |

### Precautions

① P and R position can not be changed reciprocally when piping. ( Valve plate can be detached )



# **SHV Series**



### FLOW CHARACTERISTICS





#### SHV 300



#### **SHV 400**



# DIMENSIONS (mm)

#### SHV 200



Panel cut dimension



Max. panel thickness 3.5mm

#### SHV 300



Panel cut dimension



Max. panel thickness 3.5mm



4-φ6.3



SHV 400-04

#### SHV 400-06



Panel cut dimension









Max. panel thickness 8mm