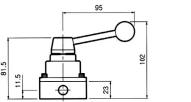

- 04 Rc(PT)1/2 "
  - 06 Rc(PT)3/4 "

### Symbol



2 position



3 position Closed Center

# Specification

| Fluid                   | Compressed Air            |
|-------------------------|---------------------------|
| Max. supply pressure    | 1.5MPa [15.3 kgf/cm²]     |
| Max. operating pressure | 0~0.97MPa [0~9.9 kgf/cm²] |
| Ambient temperature     | 5 ~ 60℃                   |
| Operating angle         | 90°                       |

### Precautions

① P and R position can not be changed reciprocally when piping. ( Valve plate can be detached )



# **SHV Series**



### FLOW CHARACTERISTICS





#### SHV 300



#### **SHV 400**



# DIMENSIONS (mm)

#### SHV 200



Panel cut dimension



Max. panel thickness 3.5mm

#### SHV 300



Panel cut dimension



Max. panel thickness 3.5mm



4-φ6.3



SHV 400-04

#### SHV 400-06



Panel cut dimension









Max. panel thickness 8mm