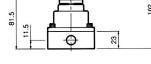

#### SHV 300

Panel cut dimension

Max. panel thickness 3.5mm

4-φ6.3

SHV 400-04