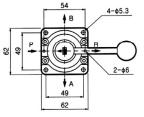

#### SHV 200

Panel cut dimension

Max. panel thickness 3.5mm

#### SHV 300

Panel cut dimension

Max. panel thickness 3.5mm

4-φ6.3

SHV 400-04