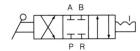

# SHV Series



SHV400-04

SHV310-03

SHV200-02

## How to order

SHV 2 0 0 - 02

- 1 Hand Valve
- 2 Body size
  - 2 1/4
  - 3 3/8
  - 4 1/2
- 3 Piping and Mounting method

| Mark | Piping | Mounting |
|------|--------|----------|
| 0    | Side   | Body     |
| 1    | Side   | Panel    |

- 4 Position Symbol
  - 0 3position (Closed center)
  - 2 2position
- 5 Port Size
  - 02 Rc(PT)1/4 "
  - 03 Rc(PT)3/8 "
  - 04 Rc(PT)1/2 "
  - 06 Rc(PT)3/4 "

### Symbol



2 position



3 position Closed Center

# Specification

| Fluid                   | Compressed Air            |
|-------------------------|---------------------------|
| Max. supply pressure    | 1.5MPa [15.3 kgf/cm²]     |
| Max. operating pressure | 0~0.97MPa [0~9.9 kgf/cm²] |
| Ambient temperature     | 5 ~ 60℃                   |
| Operating angle         | 90°                       |

### Precautions

① P and R position can not be changed reciprocally when piping. ( Valve plate can be detached )



# **SHV Series**



### FLOW CHARACTERISTICS





#### SHV 300



#### **SHV 400**



# DIMENSIONS (mm)

#### SHV 200



Panel cut dimension



Max. panel thickness 3.5mm

#### SHV 300



Panel cut dimension



Max. panel thickness 3.5mm



4-φ6.3



SHV 400-04

#### SHV 400-06



Panel cut dimension